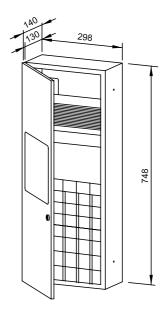

## **COMBINATION PAPER/WASTE WP612**

298 x 748 x 140 mm 250 paper towels, 7 l waste bin

- Combination consisting of a paper towel dispenser and a waste bin in robust, germ-reducing and easy-care stainless steel (AISI 304).
- All-stainless steel housing; all corners fully welded, visible surfaces satin finished and brushed.
  Further available surfaces: see below.
- Can be installed flush with wall or tiles.
- Paper towel dispenser with deep-drawn paper removal opening for easy paper removal.
- Designed for approx. 250 standard paper towels in zigzag fold. Paper size (folded): 240-250 mm x 100-115 mm.
- Waste bin equipped with removable mesh basket. Capacity approx. 7 l.
- Accessible through lockable, continuous, double-skin door.
- Keyed alike cylinder lock in corrosion-resistant zinc diecasting.
- Wear parts and front panels can be replaced as modules.
- Installation dimensions: 300 x 750 x 140 mm
- Mounting: With four screws in wall opening through fixing holes in the side walls.
- Delivery includes fixing material and one pack of paper towels.
- Weight, including single package: 11.7 kg

Dimensions: 298 x 748 x 140 mm

Article No. WP612

| Available surfaces                | ID No.          |
|-----------------------------------|-----------------|
| satin finished (standard)         | 769 040         |
| highly polished                   | 732 040         |
| (coloured) plastic powder-coating | <i>7</i> 69 060 |